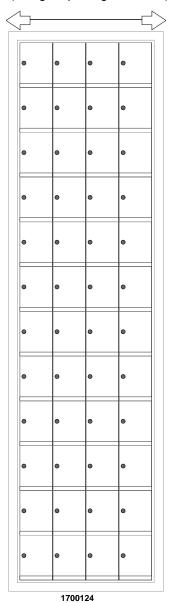

## 1700124 Dimensions

Overall Width w/ Trim: 20-5/16" (Rough Opening: 18-1/16")

## **Configuration Details:**

1. Product Type: 1700 Horizontal

2. Installation: Rear-load, Recessed Mount

3. Finish: Anodized Aluminum4. Locks: Standard Cam Lock, 2 keys

5. Door Id: tbd

6. Rear Cover: tbd

Matching standard snap-on trim included

## Models Used:

(1) 1700124

(48) 1700 1x1 Compartment

**Door Sizes Used:** 

## DO NOT SCALE OFF DRAWING

| ELEVATION: 1700124   MAILBOXES: 48         |                          |                       |
|--------------------------------------------|--------------------------|-----------------------|
|                                            |                          |                       |
| PROJECT NAME: 1700 Series Mailbox          |                          | DRAWN BY: FLORENCE    |
| FIORENCE manufacturing company             | <b>DATE</b> : 01-15-2016 | P.O. NO:              |
| 5935 Corporate Drive • Manhattan, KS 66503 | SCALE: NONE              | QUOTE NO:             |
| A GIBRALTAR INDUSTRIES COMPANY             | DRAWING NO. WEB-1932     | 2 <b>SHEET</b> 1 OF 1 |