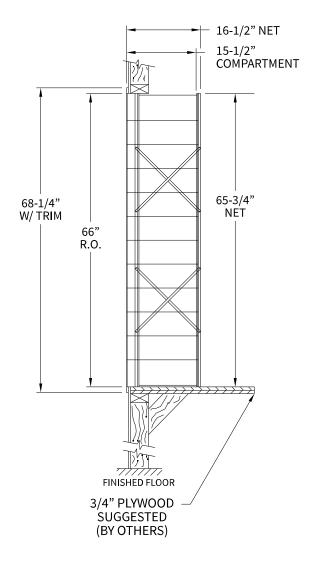

## 1700124 Dimensions

Overall Width w/ Trim: 20-5/16" (Rough Opening: 18-1/16")

# Side View